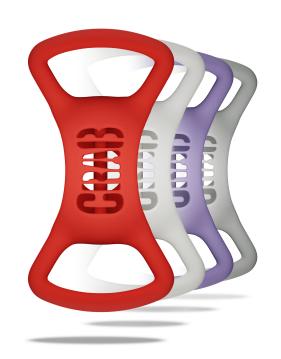

#### **Product Colors**

Flame Red

#6E6488

**Traffic White** 

#f1f0ea

**Pearl Violet** 

#6e6387

**Anthracite Grey** 