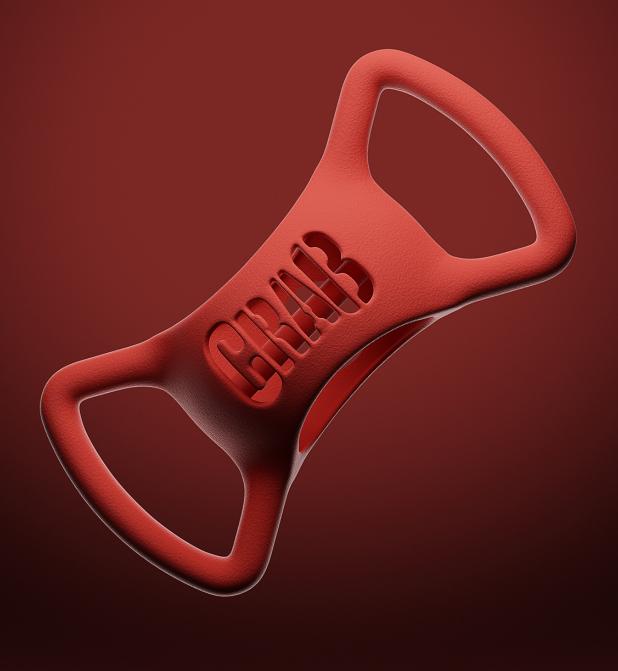

## CRAB

**Brand Design** 

#### **Product Colors**

Flame Red

#6E6488

**Traffic White** 

#f1f0ea

**Pearl Violet** 

#6e6387

**Anthracite Grey** 