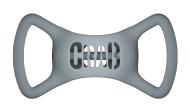

#### Logo design and background

GRAB

Logo on white background - recomended -

Logo on black background

Not recommended

#### Logo

#### Spacing

Crab logo must include a negative space arround it, also called protected zone. This means that no other elements should be included in the protected zone and in this area there shouln't be any other intersection with backgrounds or geometric shapes.