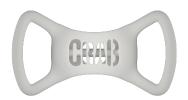

#### Logo design and background

GRAB

Logo on white background - recomended -

Logo on black background

Not recommended