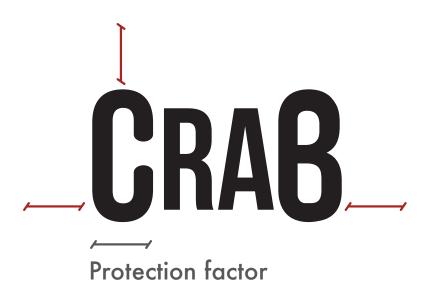

#### Spacing

Crab logo must include a negative space arround it, also called protected zone. This means that no other elements should be included in the protected zone and in this area there shouln't be any other intersection with backgrounds or geometric shapes.