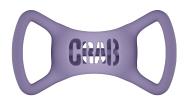

#### **Pearl Violet**

RGB: 110 | 100 | 136

CMYK: 63% | 63% | 27% | 6%

Web: #6E6488

#### **Product Colors**

Flame Red

#6E6488

**Traffic White** 

#f1f0ea

**Pearl Violet** 

#6e6387

**Anthracite Grey** 