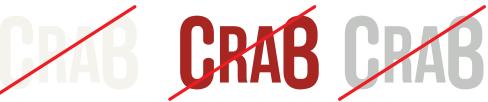

#### Logo design and background

GRAB

Logo on white background - recomended -

Logo on black background

Not recommended