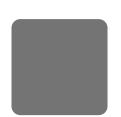

## CRAB

**Brand Design** 



#### Logo design and background

GRAB

Logo on white background - recomended -



Logo on black background

Not recommended

















#### Logo

#### Spacing

Crab logo must include a negative space arround it, also called protected zone. This means that no other elements should be included in the protected zone and in this area there shouln't be any other intersection with backgrounds or geometric shapes.





#### Colors

#### **Primary**



#### Black

RGB: 32 | 32 | 32

CMYK: 72% | 66% | 65% | 74%

Web: #202020



#### Grey

RGB: 116 | 116 | 117

CMYK: 56% | 47% | 47% | 12%

Web: #747475



#### Grey

RGB: 116 | 116 | 117

CMYK: 56% | 47% | 47% | 12%

Web: #747475





#### **Pearl Violet**

RGB: 110 | 100 | 136

CMYK: 63% | 63% | 27% | 6%

Web: #6E6488

#### **Product Colors**





Flame Red



#6E6488



**Traffic White** 



#f1f0ea



**Pearl Violet** 



#6e6387



**Anthracite Grey** 



#383e42

#### Typography

**Fonts** 

Headlines (H1) - Futura Medium, size 64 px, uppercase

# THE QUICK BROWN FOX JUMPS OVER

Subtitles, subheadlines (H2) - Futura Medium, size 36 px, Sentence case

### The quick brown fox jumps over the lazy dog

Paragraph (p) - Futura Medium, size 18 px, Sentence case

The quick brown fox jumps over the lazy dog

Label, button, links - Futura bold, size 18 px, uppercase