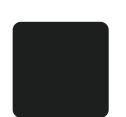

## CRAB

**Brand Design** 



#### Logo design and background

GRAB

Logo on white background - recomended -



Logo on black background

Not recommended

















#### Logo

#### Spacing

Crab logo must include a negative space arround it, also called protected zone. This means that no other elements should be included in the protected zone and in this area there shouln't be any other intersection with backgrounds or geometric shapes.





#### Colors

#### **Primary**



#### Black

RGB: 32 | 32 | 32

CMYK: 72% | 66% | 65% | 74%

Web: #202020



#### Grey

RGB: 116 | 116 | 117

CMYK: 56% | 47% | 47% | 12%

Web: #747475



#### Grey

RGB: 116 | 116 | 117

CMYK: 56% | 47% | 47% | 12%

Web: #747475





#### **Pearl Violet**

RGB: 110 | 100 | 136

CMYK: 63% | 63% | 27% | 6%

Web: #6E6488

#### **Product Colors**





Flame Red



#6E6488



**Traffic White** 



#f1f0ea



**Pearl Violet** 



#6e6387



**Anthracite Grey** 



#383e42

#### Typography

**Fonts** 

Headlines (H1) - Futura Medium, size 64 px, uppercase

# THE QUICK BROWN FOX JUMPS OVER

Subtitles, subheadlines (H2) - Futura Medium, size 36 px, Sentence case

### The quick brown fox jumps over the lazy dog

Paragraph (p) - Futura Medium, size 18 px, Sentence case

The quick brown fox jumps ov